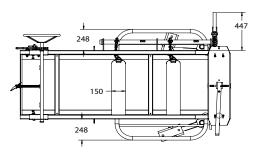

| MODEL              | PRODUCT CODE | WEIGHT | INTERNAL WxH (mm) | OVERALL LxWxH (mm)   |
|--------------------|--------------|--------|-------------------|----------------------|
| Dairy Hoof Trimmer | 11165        | 225kg  | 710 x 1611mm      | 2317 x 1525 x 1850mm |