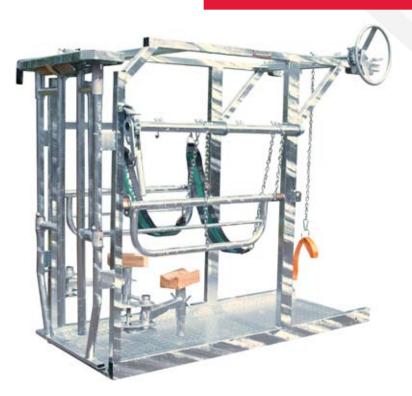

| MODEL              | PRODUCT CODE | WEIGHT | INTERNAL WxH (mm) | OVERALL LxWxH (mm)   |
|--------------------|--------------|--------|-------------------|----------------------|
| Dairy Hoof Trimmer | 11165        | 225kg  | 710 x 1611mm      | 2317 x 1525 x 1850mm |