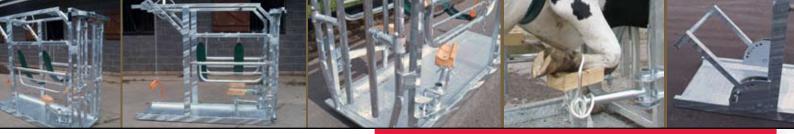

## **DAIRY HOOF TRIMMER**

The **Dairy Hoof Trimmer** is built to last and designed for quick everyday hoof care and inspection work at an affordable price. This hoof trimmer has remained the dairy farmers choice for many years.

## Standard Features

- Manual side winch with double belly band for maximum animal comfort
- Rear ratchet with lift chain for handler speed and control
- Fitted with the adjustable dairy head locking gate
- Removable sidebars for greater access
- Adjustable hoof block settings
- Steel checker floor as standard
- Fully hot dip galvanised

## **Optional Extras**

- 3 point linkage H-Frame available for moving the hoof trimmer
- Rear guide gates
- Anti slip rubber mat floor covering
- Adjustable rear hoof rest
- Hoof tech trailer for on road transportation