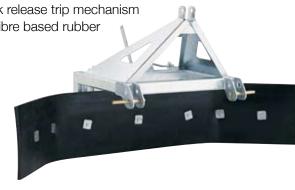

## **Yard Scraper**

- Reversible 450mm deep rubber, which is 25mm thick
- Heavy duty frame

• Simple quick release trip mechanism • Reinforced fibre based rubber

## **Adjustable Yard Scraper**

- Heavy duty frame
- Available in a galvanised or painted finish
- Adjustable sides from 6' (1.7m) to 8' (2.47m)
- Reinforced linkage frame
- Quick hitch A-frame optional extra
- 50mm abrasive resistant moulded rubber
- Simple quick release trip mechanism