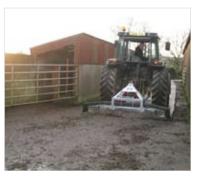

# **NUGENT**

Nugent Engineering offers two different models in the yard scraper range which are both ideal for the cleaning of smooth surfaces in farm buildings and yards resulting in improved hygiene and less slippery underfoot conditions.

The **Adjustable Nugent Yard Scraper** has a heavy duty frame with a reversible fibre based rubber which is 50mm thick. The adjustable yard scraper is easily adjusted from 6' to 8' allowing for a very versatile product. It is available in both galvanised or painted finishes.

## **Adjustable Yard Scraper**

- Heavy duty frame
- Available in a galvanised or painted finish
- Adjustable sides from 6' (1.7m) to 8' (2.47m)
- Reinforced linkage frame
- Quick hitch A-frame optional extra
- 50mm abrasive resistant moulded rubber
- Simple quick release trip mechanism