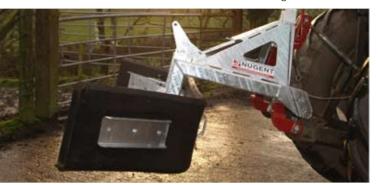

The **Adjustable Nugent Yard Scraper** has a heavy duty frame with a reversible fibre based rubber which is 50mm thick. The adjustable yard scraper is easily adjusted from 6' to 8' allowing for a very versatile product. It is available in both galvanised or painted finishes.

## **Adjustable Yard Scraper**

- Heavy duty frame
- Available in a galvanised or painted finish
- Adjustable sides from 6' (1.7m) to 8' (2.47m)
- Reinforced linkage frame
- Quick hitch A-frame optional extra
- 50mm abrasive resistant moulded rubber
- Simple quick release trip mechanism