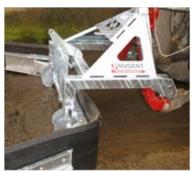

The **Adjustable Nugent Yard Scraper** has a heavy duty frame with a reversible fibre based rubber which is 50mm thick. The adjustable yard scraper is easily adjusted from 6' to 8' allowing for a very versatile product. It is available in both galvanised or painted finishes.

## **Adjustable Yard Scraper**

- Heavy duty frame
- Available in a galvanised or painted finish
- Adjustable sides from 6' (1.7m) to 8' (2.47m)
- Reinforced linkage frame
- Quick hitch A-frame optional extra
- 50mm abrasive resistant moulded rubber
- Simple quick release trip mechanism