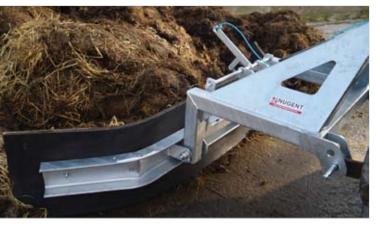

The **Adjustable Nugent Yard Scraper** has a heavy duty frame with a reversible fibre based rubber which is 50mm thick. The adjustable yard scraper is easily adjusted from 6' to 8' allowing for a very versatile product. It is available in both galvanised or painted finishes.

# **NUGENT**

Reinforced Fibre Based Rubber for extra strength.

Robust spring loaded trip mechanism.

Durable construction designed to last.

Distributor for Nugent

## **Adjustable Yard Scraper**

- Heavy duty frame
- Available in a galvanised or painted finish
- Adjustable sides from 6' (1.7m) to 8' (2.47m)
- Reinforced linkage frame
- Quick hitch A-frame optional extra
- 50mm abrasive resistant moulded rubber
- Simple quick release trip mechanism