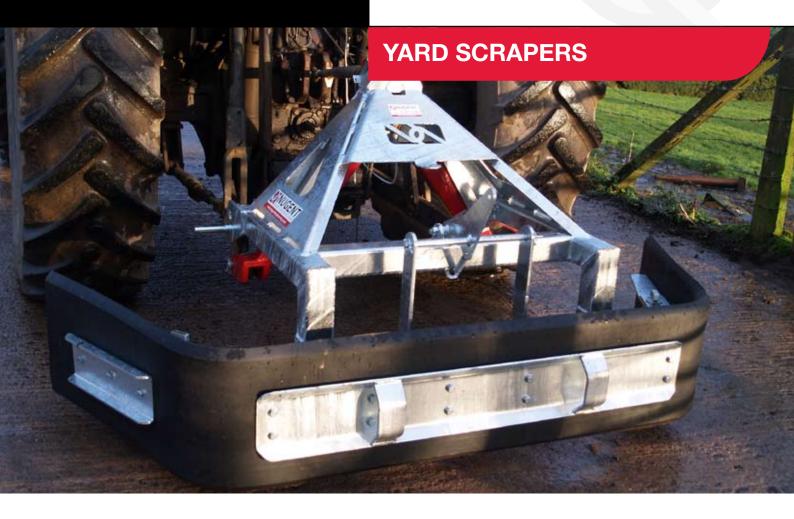

# **NUGENT**

Nugent Engineering offers two different models in the yard scraper range which are both ideal for the cleaning of smooth surfaces in farm buildings and yards resulting in improved hygiene and less slippery underfoot conditions.

The **Adjustable Nugent Yard Scraper** has a heavy duty frame with a reversible fibre based rubber which is 50mm thick. The adjustable yard scraper is easily adjusted from 6' to 8' allowing for a very versatile product. It is available in both galvanised or painted finishes.

The **Nugent Standard Yard Scraper** is 6' long with a 25mm thick rubber. The standard yard scraper has a simple flip over mechanism and comes in both galvanised or painted finishes.

+ 44 (0) 28 8775 8956

### YARD SCRAPERS