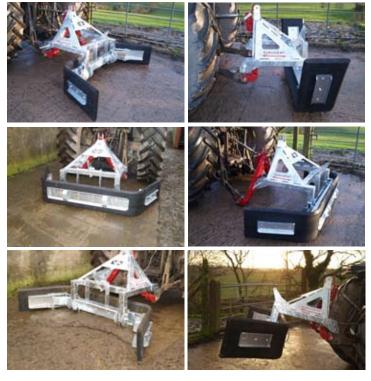

The **Adjustable Nugent Yard Scraper** has a heavy duty frame with a reversible fibre based rubber which is 50mm thick. The adjustable yard scraper is easily adjusted from 6' to 8' allowing for a very versatile product. It is available in both galvanised or painted finishes.

The **Nugent Standard Yard Scraper** is 6' long with a 25mm thick rubber. The standard yard scraper has a simple flip over mechanism and comes in both galvanised or painted finishes.

+ 44 (0) 28 8775 8956

## **Adjustable Yard Scraper**

- Heavy duty frame
- Available in a galvanised or painted finish
- Adjustable sides from 6' (1.7m) to 8' (2.47m)
- Reinforced linkage frame
- Quick hitch A-frame optional extra
- 50mm abrasive resistant moulded rubber
- Simple quick release trip mechanism