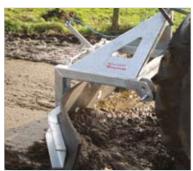

The **Adjustable Nugent Yard Scraper** has a heavy duty frame with a reversible fibre based rubber which is 50mm thick. The adjustable yard scraper is easily adjusted from 6' to 8' allowing for a very versatile product. It is available in both galvanised or painted finishes.

## **Adjustable Yard Scraper**

- Heavy duty frame
- Available in a galvanised or painted finish
- Adjustable sides from 6' (1.7m) to 8' (2.47m)
- Reinforced linkage frame
- Quick hitch A-frame optional extra
- 50mm abrasive resistant moulded rubber
- Simple quick release trip mechanism