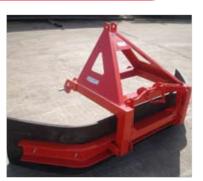

The **Nugent Standard Yard Scraper** is 6' long with a 25mm thick rubber. The standard yard scraper has a simple flip over mechanism and comes in both galvanised or painted finishes.

+ 44 (0) 28 8775 8956

## **Yard Scraper**

- Reversible 450mm deep rubber, which is 25mm thick
- Heavy duty frame

• Simple quick release trip mechanism • Reinforced fibre based rubber